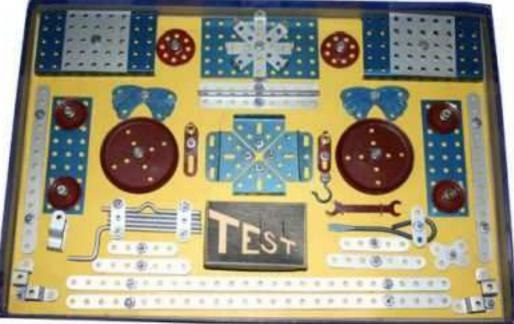

| <u>Pays</u><br>Type                                                                                                                                                                                                                                                                                                                                                                                                                                                                                                                                                                                                                                                                                                                                                                                                                                                                                                                                                                                                                                                                                                                                                                                                                                                                                                                                                                                                                                                                                                                                                                                                                                                                                                                                                                                                                                                                                                                                                                                                                                                                                                           |                                        | France<br>Aeccanol | de non co                                                                                                      | mnatible | avec M   | eccano    |
|-------------------------------------------------------------------------------------------------------------------------------------------------------------------------------------------------------------------------------------------------------------------------------------------------------------------------------------------------------------------------------------------------------------------------------------------------------------------------------------------------------------------------------------------------------------------------------------------------------------------------------------------------------------------------------------------------------------------------------------------------------------------------------------------------------------------------------------------------------------------------------------------------------------------------------------------------------------------------------------------------------------------------------------------------------------------------------------------------------------------------------------------------------------------------------------------------------------------------------------------------------------------------------------------------------------------------------------------------------------------------------------------------------------------------------------------------------------------------------------------------------------------------------------------------------------------------------------------------------------------------------------------------------------------------------------------------------------------------------------------------------------------------------------------------------------------------------------------------------------------------------------------------------------------------------------------------------------------------------------------------------------------------------------------------------------------------------------------------------------------------------|----------------------------------------|--------------------|----------------------------------------------------------------------------------------------------------------|----------|----------|-----------|
| Fabric                                                                                                                                                                                                                                                                                                                                                                                                                                                                                                                                                                                                                                                                                                                                                                                                                                                                                                                                                                                                                                                                                                                                                                                                                                                                                                                                                                                                                                                                                                                                                                                                                                                                                                                                                                                                                                                                                                                                                                                                                                                                                                                        |                                        |                    | de non co                                                                                                      | працие   | avec IVI | eccano    |
| States and | 7.1.1                                  | es axes            | :4 m                                                                                                           | m        | TEST     |           |
| Diamè                                                                                                                                                                                                                                                                                                                                                                                                                                                                                                                                                                                                                                                                                                                                                                                                                                                                                                                                                                                                                                                                                                                                                                                                                                                                                                                                                                                                                                                                                                                                                                                                                                                                                                                                                                                                                                                                                                                                                                                                                                                                                                                         | tre d                                  | es trous           | <u>s</u> : 4,3                                                                                                 | mm       | æ        | 130       |
| Espac                                                                                                                                                                                                                                                                                                                                                                                                                                                                                                                                                                                                                                                                                                                                                                                                                                                                                                                                                                                                                                                                                                                                                                                                                                                                                                                                                                                                                                                                                                                                                                                                                                                                                                                                                                                                                                                                                                                                                                                                                                                                                                                         | emen                                   | t des tr           | ous : 12                                                                                                       | mm       | ante     |           |
| the second s                                                                                                                                                                                                                                                                                                                                                                                                                                                                                                                                                                                                                                                                                                                                                                                                                                                                                                                                                                                                                                                                                                                                                                                                                                                                                                                                                                                                                                                                                                                                                                                                                                                                                                                                                                                                                                                                                                                                                                                                                |                                        | onibles            | the second s |          | 19422    |           |
| Différ                                                                                                                                                                                                                                                                                                                                                                                                                                                                                                                                                                                                                                                                                                                                                                                                                                                                                                                                                                                                                                                                                                                                                                                                                                                                                                                                                                                                                                                                                                                                                                                                                                                                                                                                                                                                                                                                                                                                                                                                                                                                                                                        | antos                                  | nièces             | : plus de                                                                                                      | 30       |          |           |
|                                                                                                                                                                                                                                                                                                                                                                                                                                                                                                                                                                                                                                                                                                                                                                                                                                                                                                                                                                                                                                                                                                                                                                                                                                                                                                                                                                                                                                                                                                                                                                                                                                                                                                                                                                                                                                                                                                                                                                                                                                                                                                                               | cinco                                  | pieces             | · pino u                                                                                                       |          |          |           |
|                                                                                                                                                                                                                                                                                                                                                                                                                                                                                                                                                                                                                                                                                                                                                                                                                                                                                                                                                                                                                                                                                                                                                                                                                                                                                                                                                                                                                                                                                                                                                                                                                                                                                                                                                                                                                                                                                                                                                                                                                                                                                                                               |                                        |                    |                                                                                                                |          | u clair. | bleu fond |
| Coule                                                                                                                                                                                                                                                                                                                                                                                                                                                                                                                                                                                                                                                                                                                                                                                                                                                                                                                                                                                                                                                                                                                                                                                                                                                                                                                                                                                                                                                                                                                                                                                                                                                                                                                                                                                                                                                                                                                                                                                                                                                                                                                         | <u> 1rs</u> : .                        | Alumin             |                                                                                                                |          | u clair, | bleu fonc |
|                                                                                                                                                                                                                                                                                                                                                                                                                                                                                                                                                                                                                                                                                                                                                                                                                                                                                                                                                                                                                                                                                                                                                                                                                                                                                                                                                                                                                                                                                                                                                                                                                                                                                                                                                                                                                                                                                                                                                                                                                                                                                                                               | <u> 1rs</u> : .                        | Alumin             |                                                                                                                |          | u clair, | bleu fonc |
| <u>Coule</u><br>Moteu                                                                                                                                                                                                                                                                                                                                                                                                                                                                                                                                                                                                                                                                                                                                                                                                                                                                                                                                                                                                                                                                                                                                                                                                                                                                                                                                                                                                                                                                                                                                                                                                                                                                                                                                                                                                                                                                                                                                                                                                                                                                                                         | <u>irs</u> : 1<br><u>rs</u> : 1        | Alumin<br>?        |                                                                                                                |          | u clair, | bleu fond |
| <u>Coule</u><br>Moteu                                                                                                                                                                                                                                                                                                                                                                                                                                                                                                                                                                                                                                                                                                                                                                                                                                                                                                                                                                                                                                                                                                                                                                                                                                                                                                                                                                                                                                                                                                                                                                                                                                                                                                                                                                                                                                                                                                                                                                                                                                                                                                         | <u> 1rs</u> : .                        | Alumin<br>?<br>T   |                                                                                                                |          | u clair, | bleu fond |
| <u>Coule</u><br>Moteu                                                                                                                                                                                                                                                                                                                                                                                                                                                                                                                                                                                                                                                                                                                                                                                                                                                                                                                                                                                                                                                                                                                                                                                                                                                                                                                                                                                                                                                                                                                                                                                                                                                                                                                                                                                                                                                                                                                                                                                                                                                                                                         | <u>irs</u> : 1<br><u>rs</u> : 1<br>E S | Alumin<br>?<br>T   |                                                                                                                | ige, ble |          | bleu fond |
| Coule<br>Moteu                                                                                                                                                                                                                                                                                                                                                                                                                                                                                                                                                                                                                                                                                                                                                                                                                                                                                                                                                                                                                                                                                                                                                                                                                                                                                                                                                                                                                                                                                                                                                                                                                                                                                                                                                                                                                                                                                                                                                                                                                                                                                                                | <u>irs</u> : 1<br><u>rs</u> : 1<br>ES  | Alumin<br>?<br>T   |                                                                                                                | ige, ble |          | bleu fond |
| Coule<br>Moteu                                                                                                                                                                                                                                                                                                                                                                                                                                                                                                                                                                                                                                                                                                                                                                                                                                                                                                                                                                                                                                                                                                                                                                                                                                                                                                                                                                                                                                                                                                                                                                                                                                                                                                                                                                                                                                                                                                                                                                                                                                                                                                                | <u>irs</u> : 1<br><u>rs</u> : 1<br>ES  | Alumin<br>?<br>T   |                                                                                                                | ige, ble |          | bleu fond |
| <u>Coule</u><br>Moteu                                                                                                                                                                                                                                                                                                                                                                                                                                                                                                                                                                                                                                                                                                                                                                                                                                                                                                                                                                                                                                                                                                                                                                                                                                                                                                                                                                                                                                                                                                                                                                                                                                                                                                                                                                                                                                                                                                                                                                                                                                                                                                         | <u>irs</u> : 1<br><u>rs</u> : 1<br>ES  | Alumin<br>?<br>T   |                                                                                                                | ige, ble |          | bleu fond |